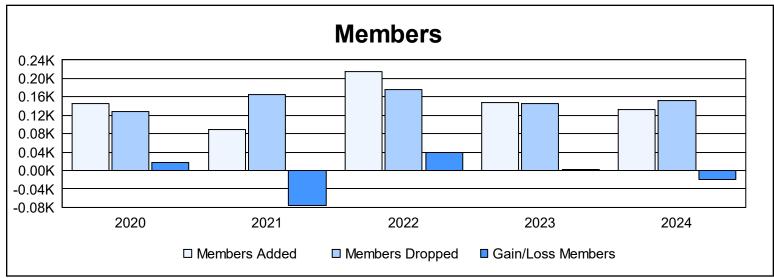

District 18 L

As of June 2024 Cumulative

| Year      | New<br>Clubs | Dropped<br>Clubs | Gain/<br>Loss<br>Clubs | New<br>Members | Charter<br>Members | Reinstate<br>Members | Transfer<br>Members | Total<br>Member<br>Added | Total<br>Members<br>Dropped | Gain/<br>Loss<br>Members |
|-----------|--------------|------------------|------------------------|----------------|--------------------|----------------------|---------------------|--------------------------|-----------------------------|--------------------------|
| 2019-2020 | 1            | 1                | 0                      | 111            | 25                 | 4                    | 6                   | 146                      | 128                         | 18                       |
| 2020-2021 | 0            | 2                | -2                     | 82             | 2                  | 4                    | 2                   | 90                       | 166                         | -76                      |
| 2021-2022 | 0            | 2                | -2                     | 175            | 2                  | 32                   | 5                   | 214                      | 176                         | 38                       |
| 2022-2023 | 1            | 0                | 1                      | 114            | 24                 | 4                    | 5                   | 147                      | 145                         | 2                        |
| 2023-2024 | 1            | 0                | 1                      | 102            | 23                 | 2                    | 5                   | 132                      | 151                         | -19                      |
| Average   | 1            | 1                | 0                      | 117            | 15                 | 9                    | 5                   | 146                      | 153                         | -7                       |