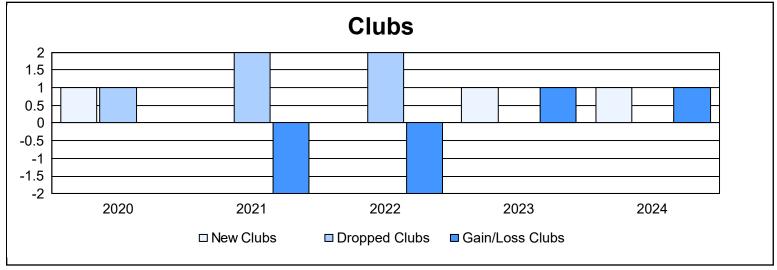

District 18 L

As of June 2024 Cumulative

| Year      | New<br>Clubs | Dropped<br>Clubs | Gain/<br>Loss<br>Clubs | New<br>Members | Charter<br>Members | Reinstate<br>Members | Transfer<br>Members | Total<br>Member<br>Added | Total<br>Members<br>Dropped | Gain/<br>Loss<br>Members |
|-----------|--------------|------------------|------------------------|----------------|--------------------|----------------------|---------------------|--------------------------|-----------------------------|--------------------------|
| 2019-2020 | 1            | 1                | 0                      | 111            | 25                 | 4                    | 6                   | 146                      | 128                         | 18                       |
| 2020-2021 | 0            | 2                | -2                     | 82             | 2                  | 4                    | 2                   | 90                       | 166                         | -76                      |
| 2021-2022 | 0            | 2                | -2                     | 175            | 2                  | 32                   | 5                   | 214                      | 176                         | 38                       |
| 2022-2023 | 1            | 0                | 1                      | 114            | 24                 | 4                    | 5                   | 147                      | 145                         | 2                        |
| 2023-2024 | 1            | 0                | 1                      | 102            | 23                 | 2                    | 5                   | 132                      | 151                         | -19                      |
| Average   | 1            | 1                | 0                      | 117            | 15                 | 9                    | 5                   | 146                      | 153                         | -7                       |